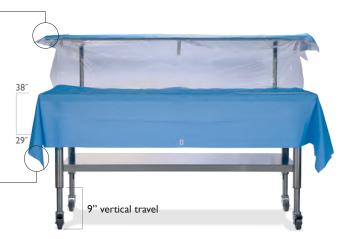

#### Shelf

Upper tier may be set at 12" or 15" above main table surface.

#### Table Height

Main table surface may be adjusted for a maximum of 38" or minimum of 29".

· May be adjusted intraoperatively

#### **Drape**

Unique one piece drape easily covers table. Clear plastic backdrop allows light into all areas of the sterile field.

Safety locking pin for securing upper tier shelf

Casters are 4" in diameter with the front two locking.