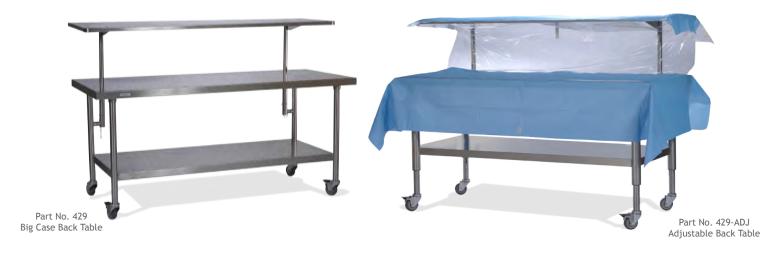

# BIG CASE back tables

OR Specific is a leading provider of stainless steel operating room back tables and surgical instrument tables. The Big Case Back tables are specifically designed to accommodate large cases such as orthopedics, spinal fusions, neuro, endoscopy, open heart and craniotomies. The additional space created by the upper tier shelf promotes improved visibility, organization and arrangement of instrument trays without the need for stacking.

|          |                                                      |                                                           |       | Sugg  | este  | d Dr     | ape      |          |
|----------|------------------------------------------------------|-----------------------------------------------------------|-------|-------|-------|----------|----------|----------|
| Part No. | Description                                          | Dimensions                                                | 418-S | 419-5 | 420-5 | 418-HD-S | 419-HD-S | 420-HD-S |
| 427      | 4´ Back Table with removable 21½″D second tier shelf | 48″L x 30″D x 33″H                                        | •     |       |       | •        |          |          |
| 428      | 5´ Back Table with removable 21½″D second tier shelf | 60″L x 30″D x 33″H                                        |       | •     |       |          | •        |          |
| 428-ADJ  | 5´ Back Table with removable 21½″D second tier shelf | 60"L x 30"D x 33"H<br>(height adjustment from 29" to 38") |       | •     |       |          | •        |          |
| 429      | 6' Back Table with removable 21½"D second tier shelf | 72″L x 30″D x 33″H                                        |       |       | •     |          |          | •        |
| 429-ADJ  | 6´ Back Table with removable 21½´D second tier shelf | 72"L x 30"D x 33"H<br>(height adjustment from 29" to 38") |       |       | •     |          |          | •        |

#### **Two-Tier Table Drapes**

Single piece disposable drapes are available in standard or heavy-duty weight to cover both surfaces of the sterile field. Use the reference chart to the right to match the table with suggested drape.