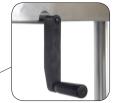

Quickly raise or lower table using the table crank.

Post hole for use in storing the upper tier shelf