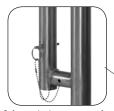

#### **Drape**

Unique one piece drape easily covers table. Clear plastic backdrop allows light into all areas of the sterile field.

Safety locking pin for securing upper tier shelf

Casters are 4" in diameter with the front two locking.

Quickly raise or lower table using the table crank.

Post hole for use in storing the upper tier shelf