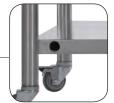

#### **Drape**

Unique one piece drape easily covers table. Clear plastic backdrop allows light into all areas of the sterile field.

Safety locking pin for securing upper tier shelf

Casters are 4" in diameter with the front two locking.

Quickly raise or lower table using the table crank.

Post hole for use in storing the upper tier shelf