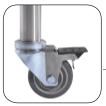

#### **Drape**

Unique one piece drape easily covers table. Clear plastic backdrop allows light into all areas of the sterile field.

Safety locking pin for securing upper tier shelf

Casters are 4" in diameter with the front two locking.