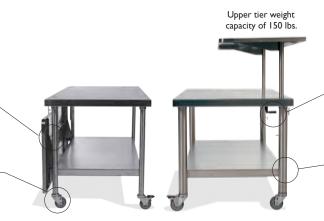

# BIG CASE back tables

OR Specific is a leading provider of stainless steel operating room back tables and surgical instrument tables. The Big Case Back tables are specifically designed to accommodate large cases such as orthopedics, spinal fusions, neuro, endoscopy, open heart and craniotomies. The additional space created by the upper tier shelf promotes improved visibility, organization and arrangement of instrument trays without the need for stacking.

#### Shelf

Upper tier may be set at 12" or 15" above main table surface.

Quickly raise or lower table using the table crank.

Post hole for use in storing the upper tier shelf